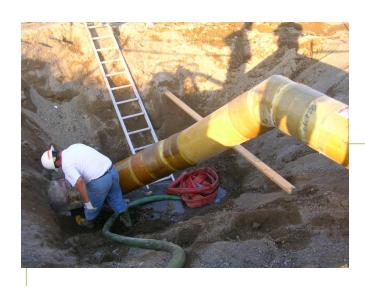

#### **SERVICES**

☐ FIELD REPAIRS

Fiberglass pipe, duct, tanks and other non-metallic equipment repair service.

□ CUSTOM EQUIPMENT

Square tanks, sumps, trenches and other "non-standard" items.

**TRAINING** 

# NON-METALLIC FABRICATION and FIELD REPAIR DIVISION

Westfall Company, Inc. has the capability to fabricate and repair non-metallic systems. We are experienced with fiberglass and thermoplastics. Our fabricators are ASME B31.3 certified. For a quotation, please call us at