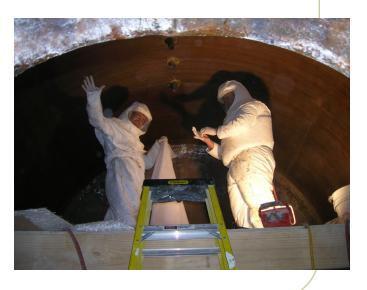

#### **SERVICES**

☐ FIELD REPAIRS

Fiberglass pipe, duct, tanks and other non-metallic equipment repair service.

□ CUSTOM EQUIPMENT

Square tanks, sumps, trenches and other "non-standard" items.

**TRAINING** 

# NON-METALLIC FABRICATION and FIELD REPAIR DIVISION

Westfall Company, Inc. has the capability to fabricate and repair non-metallic systems. We are experienced with fiberglass and thermoplastics. Our fabricators are ASME B31.3 certified. For a quotation, please call us at